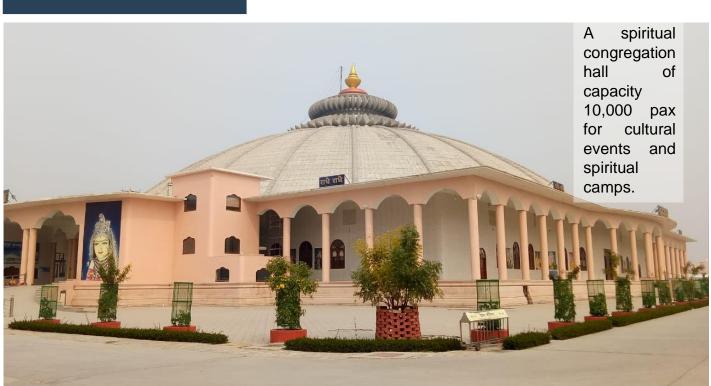

# PREM BHAWAN

Jagadguru Kripalu Parishat

Typology / Use

Congregation Hall Area

**6,040** sq.m.

Location

Vrindavan, Uttar Pradesh Cost

30

Cr.

2015

Year

### PREM BHAWAN

Congregation Hall

Air Conditioning, Lighting & Acoustics