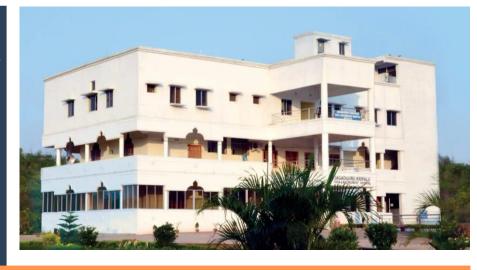

# JKC NATUROPATHY HOSPITAL

Jagadguru Kripalu Parishat

Typology / Use

Hospital Building Area

**6,700** sq.m.

Location

Vrindavan, Uttar Pradesh Cost

Year

2.36 2019 Cr.

One of the charitable public service utilities within the premises offering naturopathic treatment facilities to the common man & the needy alongside the JKP Hospital.