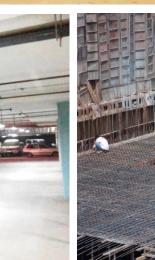

# **PARADE GROUND PARKING**

Municipal Corporation of Delhi

Typology / Use

Conventional Car Parking

Area

3 Lac sq.ft.

Location

Subhash Marg, Delhi Cost

Year

conventional

48 2013 Cr.

type smart parking

infrastructure