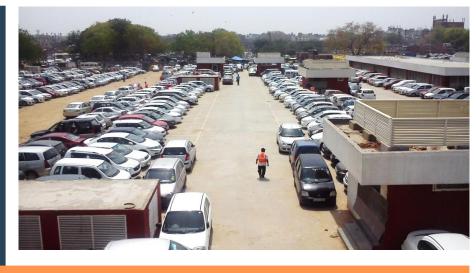

# **PARADE GROUND PARKING**

Municipal Corporation of Delhi

Typology / Use

Conventional Car Parking

Area

3 Lac sq.ft.

Location

Subhash Marg, Delhi Cost

Year

conventional

48 2013 Cr.

type smart parking

infrastructure

### PARADE GROUND MLCP

- 3 Underground Parking
- 1 Overground Car Parking
- Total ECS 1100