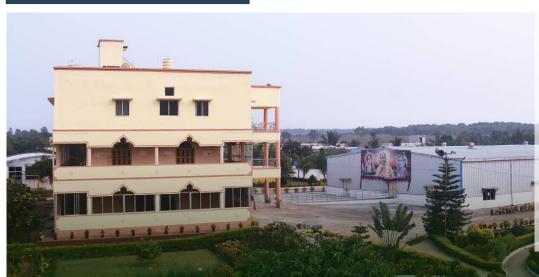

# PREM BHAWAN

Jagadguru Kripalu Parishat

Typology / Use

Congregation Hall Area

**6,040** sq.m.

Location

Vrindavan, Uttar Pradesh Cost

30

Cr.

2015

Year