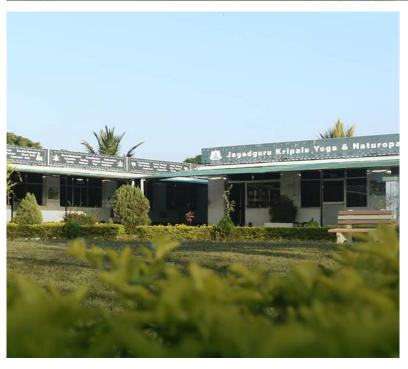

# JKC NATUROPATHY HOSPITAL

Jagadguru Kripalu Parishat

Typology / Use

Hospital Building Area

**6,700** sq.m.

Location

Vrindavan, Uttar Pradesh Cost

Year

2.36 2019 Cr.

One of the charitable public service utilities within the premises offering naturopathic treatment facilities to the common man & the needy alongside the JKP Hospital.