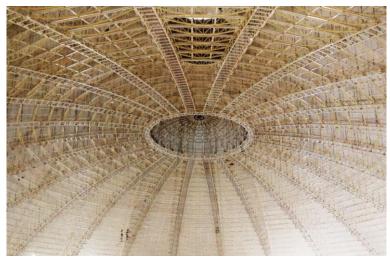

# PREM BHAWAN

Jagadguru Kripalu Parishat

Typology / Use

Congregation Hall Area

**6,040** sq.m.

Location

Vrindavan, Uttar Pradesh Cost

30

Cr.

2015

Year