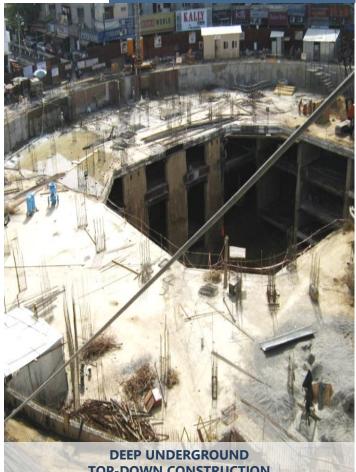

50 2014

typology mixed commercial development which doubles as an urban infrastructure offering smart parking services. The project is l a unique engineering undertaking being built 8 storeys below ground using down construction.

## SPARK MALL AMLCP

Automated Multilevel Car Parking cum commercial Complex at Kamla Nagar.

- **Eight Level** Underground Automatic Car Parking for 948 cars
- Three level overground Air-conditioned Commercial Complex
- Top-Down, under water Construction