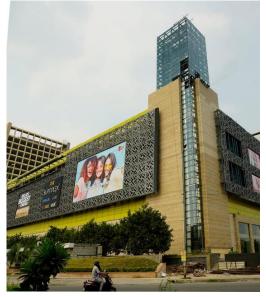

# SPARK MALL

SMS Infrastructures Pvt. Ltd.

Typology / Use

Commercial Complex Area

**3.4 Lac** sq.ft.

Location

Kamla Nagar, Delhi Cost

Year

50 2014

typology mixed commercial development which doubles as an urban infrastructure offering smart parking services. The project is l a unique engineering undertaking being built 8 storeys below ground using down construction.