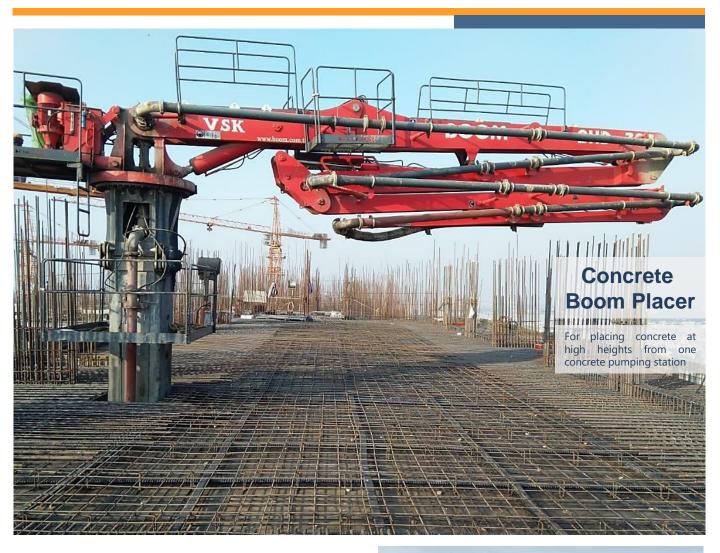

# INVENTORY

In addition some of the sophisticated construction machinery is hired by the company from other sources according to the need of individual project(s).

- Concrete Transit Mixers X8
- Concrete Batching Plant x6
- Concrete pumps x10
- Boom Placers X5
- Quick-lock formwork System
- Tower Cranes
  - Mobile & Stationary Heavy