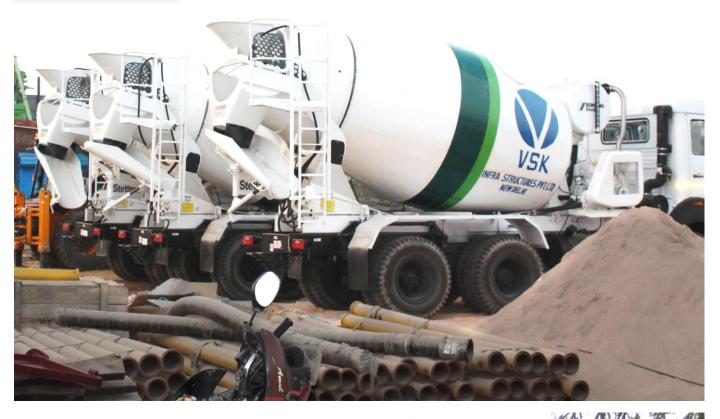

# INVENTORY

In addition some of the sophisticated construction machinery is hired by the company from other sources according to the need of individual project(s).

- Concrete Transit Mixers X8
- Concrete Batching Plant x6
- Concrete pumps x10
- Boom Placers X5
- Quick-lock formwork System
- Tower Cranes
  - Mobile & Stationary Heavy

### **Transit Mixers**

For mixing and transporting of concrete from batching plant to construction sites.