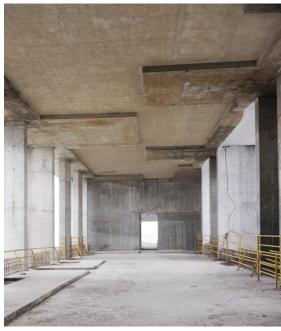

## SPARK MALL AMLCP

Automated Multilevel Car Parking cum commercial Complex at Kamla Nagar.

- **Eight Level** Underground Automatic Car Parking for 948 cars
- Three level overground Air-conditioned Commercial Complex
- Top-Down, under water Construction