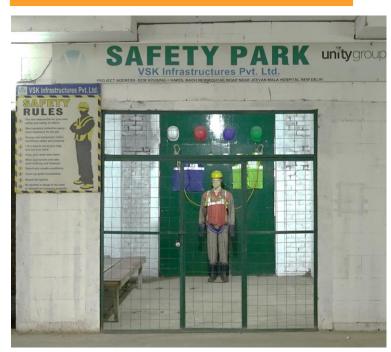

# GOOD PRACTICES NSPECTIONS

### **Scaffolding Safety**

# GOOD PRACTICES ORIENTATIONS

# GOOD PRACTICES MPLEMENTATION

# SAFETY

MEASURES AT SITES