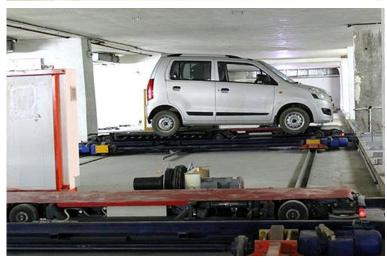

# **SMART PARKING FACILITY**

(SPARK MALL) SMS Infrastructures Pvt. Ltd.

Typology / Use

Fully Automated Multi Level Car Parking

Area

3.4 Lac sq.ft.

Location

Kamla Nagar, Delhi

Cost

Cr.

Year **50** 2014

## SPARK MALL AMLCP

Automated Multilevel Car Parking cum commercial Complex at Kamla Nagar.

- **Eight Level** Underground Automatic Car Parking for 948 cars
- Three level overground Air-conditioned Commercial Complex
- Top-Down, under water Construction