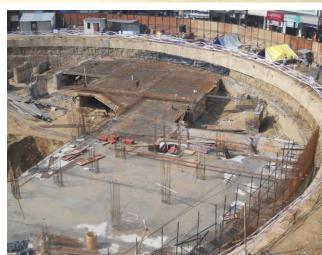

50 2014

typology mixed commercial development which doubles as an urban infrastructure offering smart parking services. The project is l a unique engineering undertaking being built 8 storeys below ground using down construction.

## SPARK MALL AMLCP

Automated Multilevel Car Parking cum commercial Complex at Kamla Nagar.

- **Eight Level** Underground Automatic Car Parking for 948 cars
- Three level overground Air-conditioned Commercial Complex
- Top-Down, under water Construction