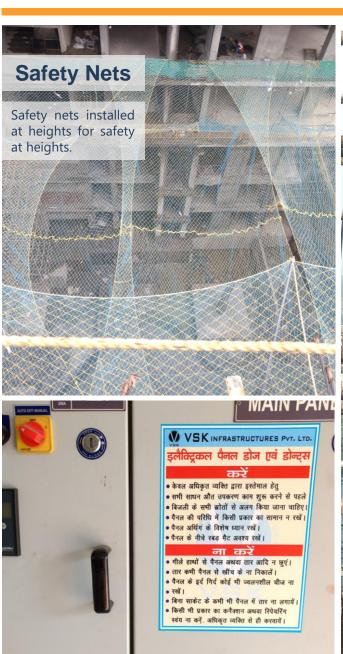

# GOOD PRACTICES NSPECTIONS

### **Scaffolding Safety**

# GOOD PRACTICES ORIENTATIONS

# GOOD PRACTICES MPLEMENTATION

# SAFETY

MEASURES AT SITES