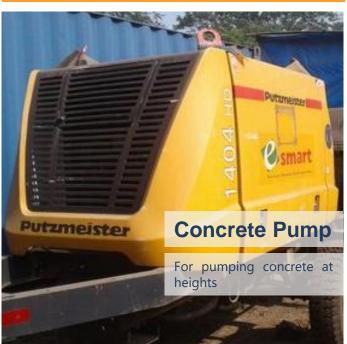

# INVENTORY

In addition some of the sophisticated construction machinery is hired by the company from other sources according to the need of individual project(s).

- Concrete Transit Mixers X8
- Concrete Batching Plant x6
- Concrete pumps x10
- Boom Placers X5
- Quick-lock formwork System
- Tower Cranes
  - Mobile & Stationary Heavy