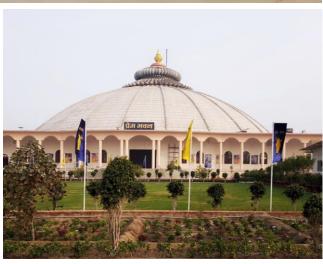

# PREM BHAWAN

Jagadguru Kripalu Parishat

Typology / Use

Congregation Hall Area

**6,040** sq.m.

Location

Vrindavan, Uttar Pradesh Cost

30

Cr.

2015

Year