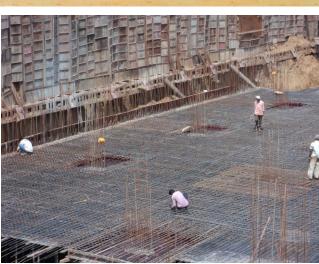

# **PARADE GROUND PARKING**

Municipal Corporation of Delhi

Typology / Use

Conventional Car Parking

Area

3 Lac sq.ft.

Location

Subhash Marg, Delhi Cost

Year

conventional

48 2013 Cr.

type smart parking

infrastructure