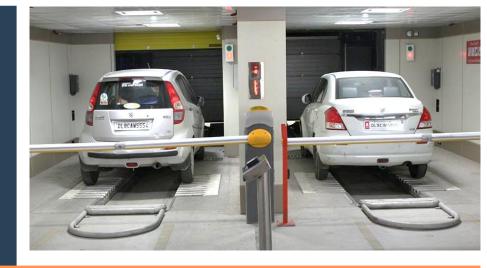

# **SMART PARKING FACILITY**

(SPARK MALL) SMS Infrastructures Pvt. Ltd.

Typology / Use

Fully Automated Multi Level Car Parking

Area

3.4 Lac sq.ft.

Location

Kamla Nagar, Delhi

Cost

Cr.

Year **50** 2014

## SPARK MALL AMLCP

Automated Multilevel Car Parking cum commercial Complex at Kamla Nagar.

- **Eight Level** Underground Automatic Car Parking for 948 cars
- Three level overground Air-conditioned Commercial Complex
- Top-Down, under water Construction