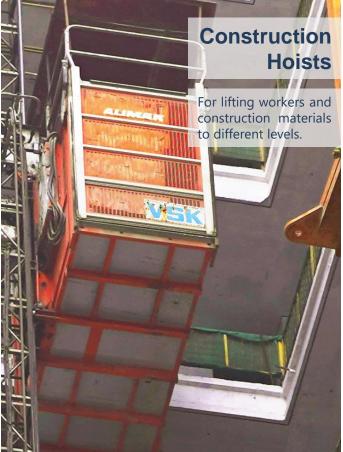

# INVENTORY

In addition some of the sophisticated construction machinery is hired by the company from other sources according to the need of individual project(s).

- Concrete Transit Mixers X8
- Concrete Batching Plant x6
- Concrete pumps x10
- Boom Placers X5
- Quick-lock formwork System
- Tower Cranes
  - Mobile & Stationary Heavy

**Duty Cranes X6** 

JCB X6

**Dumpers X5** 

**Light Vehicles** 

**Tractors (with trolley)** 

**Compressors** 

**Concrete Mixers** 

**Material Hoists & Jib-Crane** 

**Vibrators** 

**Lift Trucks** 

**Concrete Cutters** 

**Builder and Builder-cum-**

**Passengers Hoists** 

**Generators & Pumps** 

**Welding Machines** 

**Drilling Machines** 