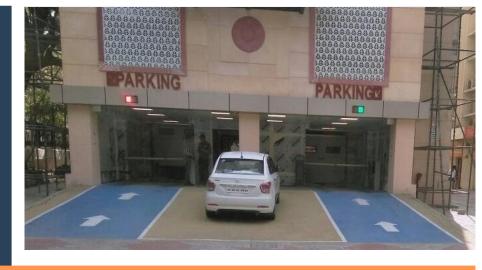

# **SMART PARKING FACILITY**

(SPARK MALL) SMS Infrastructures Pvt. Ltd.

Typology / Use

Fully Automated Multi Level Car Parking

Area

3.4 Lac sq.ft.

Location

Kamla Nagar, Delhi

Cost

Cr.

Year **50** 2014