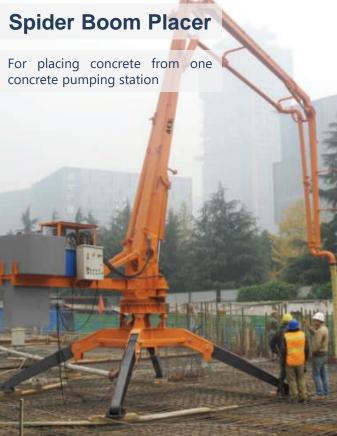

# INVENTORY

In addition some of the sophisticated construction machinery is hired by the company from other sources according to the need of individual project(s).

- Concrete Transit Mixers X8
- Concrete Batching Plant x6
- Concrete pumps x10
- Boom Placers X5
- Quick-lock formwork System
- Tower Cranes
  - Mobile & Stationary Heavy