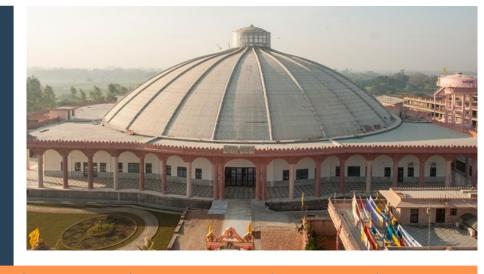

# PREM BHAWAN

Jagadguru Kripalu Parishat

Typology / Use

Congregation Hall Area

**6,040** sq.m.

Location

Vrindavan, Uttar Pradesh Cost

30

Cr.

2015

Year