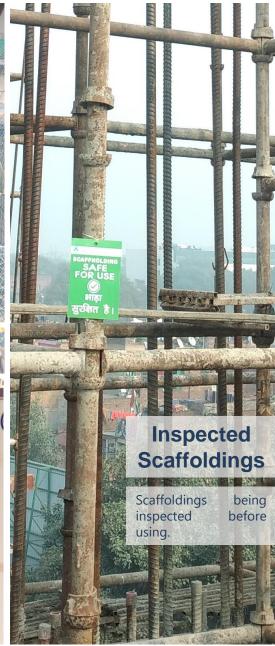

# GOOD PRACTICES NSPECTIONS

### **Scaffolding Safety**

# GOOD PRACTICES ORIENTATIONS

# GOOD PRACTICES MPLEMENTATION

# SAFETY

MEASURES AT SITES