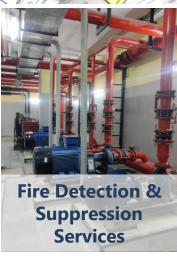

ONE STOP SERVICES

We work as a **single window Integrator** who also provide the following services to our esteemed clients as a comprehensive solution:

- HVAC Services
- Fire Detection & Suppression Services
- Electrical Services
- Plumbing Services
- Parking Management System
- Building Management System
- Landscaping Services